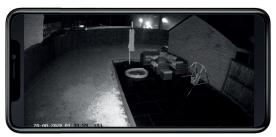

Crystal clear video, even in complete darkness

Rest assured that even in complete darkness, you can see what's happening with 3D DNR (3D Digital Noise Reduction), the noise effect in low light conditions is reduced to deliver clear Full-HD images up to 18m.