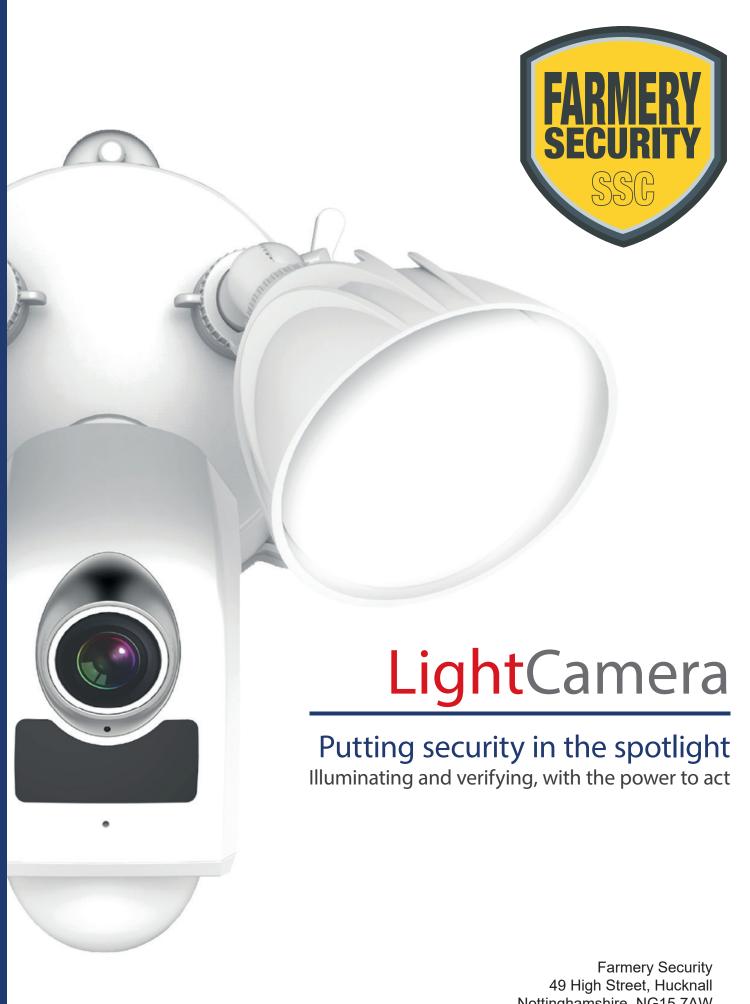

## Illuminate any potential intrusion

Equipped with dual lights that produce a powerful combined brightness of 2500 lumens, alongside 270° PIR sensor, the LightCamera puts any intruder in the spotlight so you know what's happening.