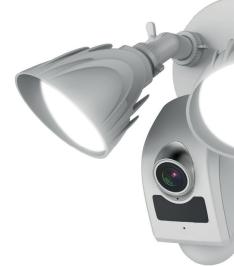

## Illuminate any potential intrusion

Equipped with dual lights that produce a powerful combined brightness of 2500 lumens, alongside 270° PIR sensor, the LightCamera puts any intruder in the spotlight so you know what's happening.

Crystal clear video, even in complete darkness

Rest assured that even in complete darkness, you can see what's happening with 3D DNR (3D Digital Noise Reduction), the noise effect in low light conditions is reduced to deliver clear Full-HD images up to 18m.