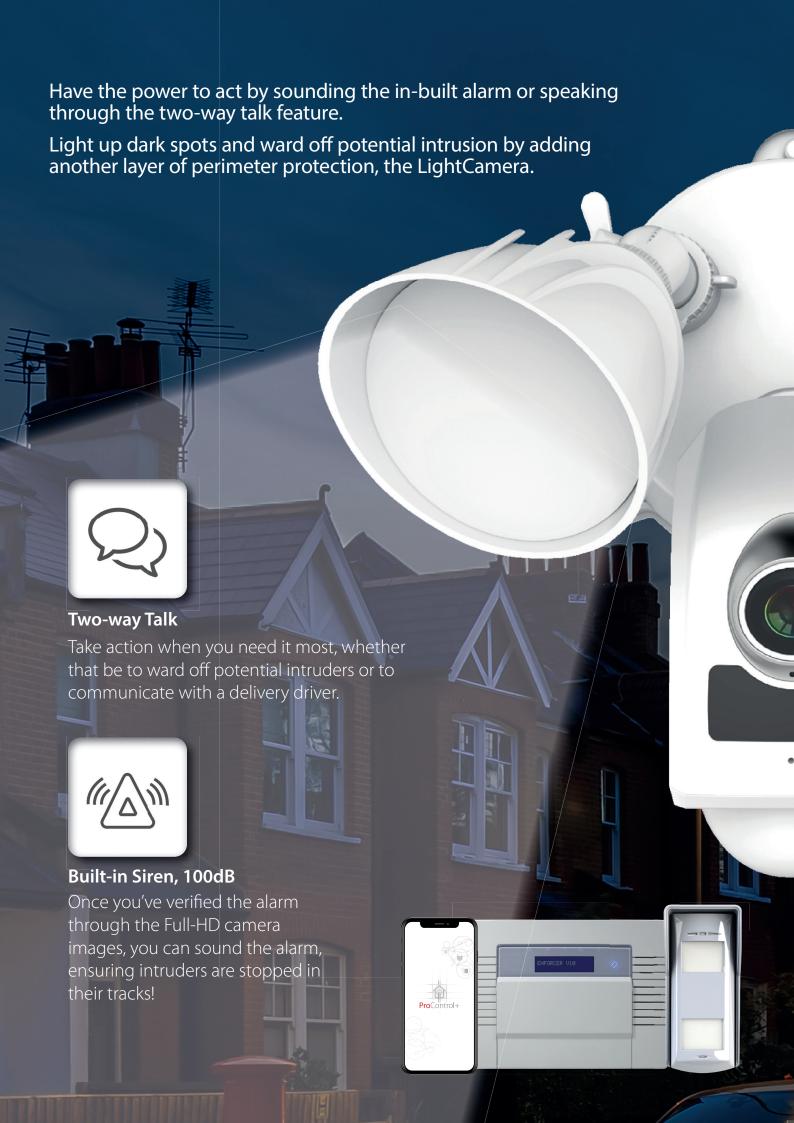

## **ProControl+ brings it all together**

ProControl+ allows you to view your security system and video in one platform. When combined with the External Detector, you're able to get powerful video verification, which sends a clip of the activation direct to your device, meaning you can take action quicker and with more confidence, even before the intruder has reached the property.

## Illuminate any potential intrusion

Equipped with dual lights that produce a powerful combined brightness of 2500 lumens, alongside 270° PIR sensor, the LightCamera puts any intruder in the spotlight so you know what's happening.