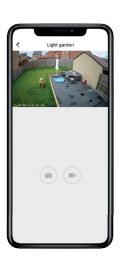

## **ProControl+ brings it all together**

ProControl+ allows you to view your security system and video in one platform. When combined with the External Detector, you're able to get powerful video verification, which sends a clip of the activation direct to your device, meaning you can take action quicker and with more confidence, even before the intruder has reached the property.